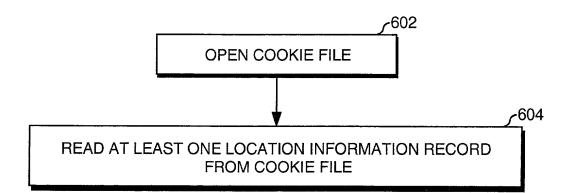

۲

•

FIG.



~



٠

**FIG. 2** 





•





## **FIG.** 5



**FIG.** 6



.

## **FIG.** 7



## **FIG. 8**



Fig. 9



Fig 10

1004 Determine a First Time Zone Take Present Location Reading K



Fig. 11



Fig. 12



Fig. 13



Fig. 14.

Example Default Directory Listing:

|        |                      | ·                  | Î.I.                   | time            |          | Time Lat Long.                                                      |
|--------|----------------------|--------------------|------------------------|-----------------|----------|---------------------------------------------------------------------|
| Line   | <u>hame</u><br>Afite | <u>5120</u><br>56K | <u>dete</u><br>5/16/01 | 3.00            | PM       | PDT - 1 - 2                                                         |
| l<br>7 | BER                  | 79K                | 2/15